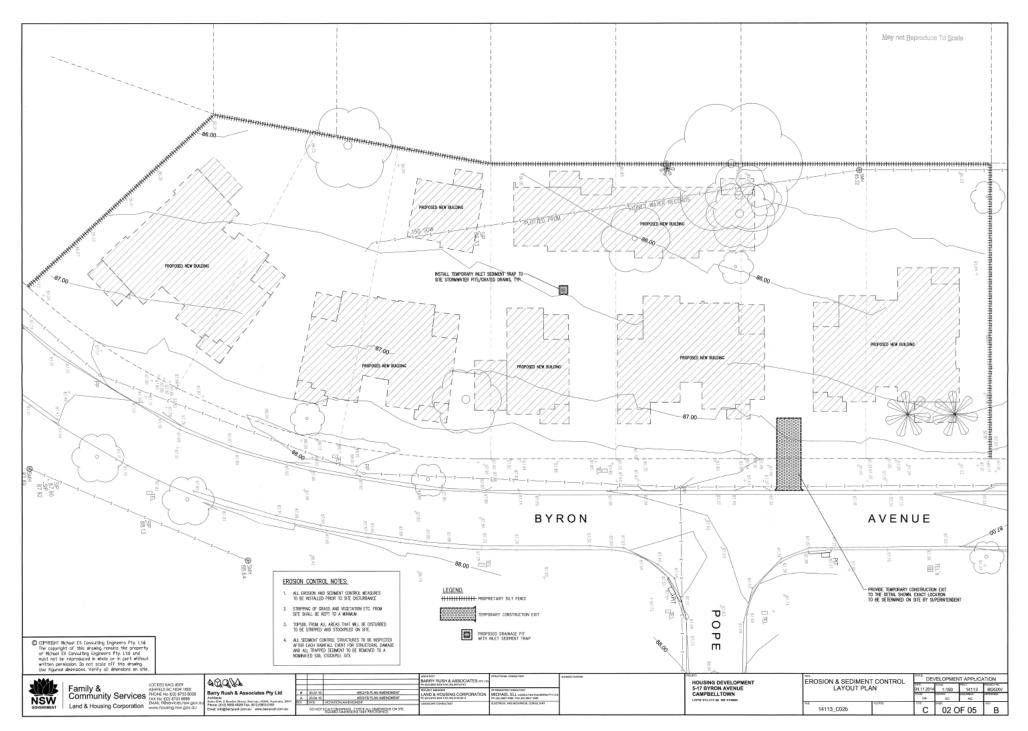

| "LA03 | * D                    |

## **EXTERIOR COLOUR SCHEME** HOUSING DEVELOPMENT 5-17 BYRON AVE, CAMPBELLTOWN Job No: BGGXV Wattyl "Astor White" Wattyl "Honey Honey" Wattyl "Cinnamon Quill" Painted Render, Front Door FC Panels, Front Door FC Panels Wattyl "Mange Tout" Front Door Bowral Bricks "Murray Grey" Face Brick 1 "Surfmist" Wattyl "Fossil Creek" Fascias, Barges, Mini Orb Cladding, Sun Metal post & beams, Sun shades, Front Door Shades "Satin Spanish Silver" Door and window frames "Shale Grey" Mini Orb Cladding, Metal picket fence, Metal Louvres, Privacy Screens "Windspray" Roofing, Gutters, Downpipes Bowral Bricks "Simmental Silver" Face Brick 2 FCL 93.27 FCL 90 27 EAST (BYRON AVE) ELEVATION



BARRY RUSH & ASSOCIATES PTY LTD