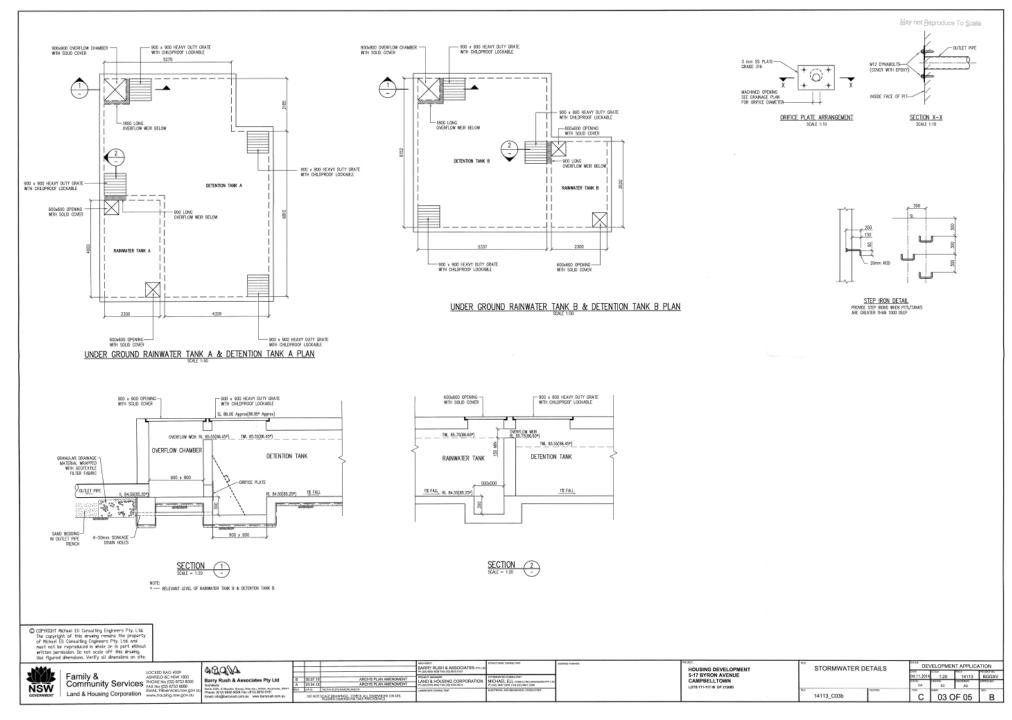

| "LA03 | * D                    |

## **EXTERIOR COLOUR SCHEME** HOUSING DEVELOPMENT 5-17 BYRON AVE, CAMPBELLTOWN Job No: BGGXV Wattyl "Astor White" Wattyl "Honey Honey" Wattyl "Cinnamon Quill" Painted Render, Front Door FC Panels, Front Door FC Panels Wattyl "Mange Tout" Front Door Bowral Bricks "Murray Grey" Face Brick 1 "Surfmist" Wattyl "Fossil Creek" Fascias, Barges, Mini Orb Cladding, Sun Metal post & beams, Sun shades, Front Door Shades "Satin Spanish Silver" Door and window frames "Shale Grey" Mini Orb Cladding, Metal picket fence, Metal Louvres, Privacy Screens "Windspray" Roofing, Gutters, Downpipes Bowral Bricks "Simmental Silver" Face Brick 2 FCL 93.27 FCL 90 27 EAST (BYRON AVE) ELEVATION



BARRY RUSH & ASSOCIATES PTY LTD