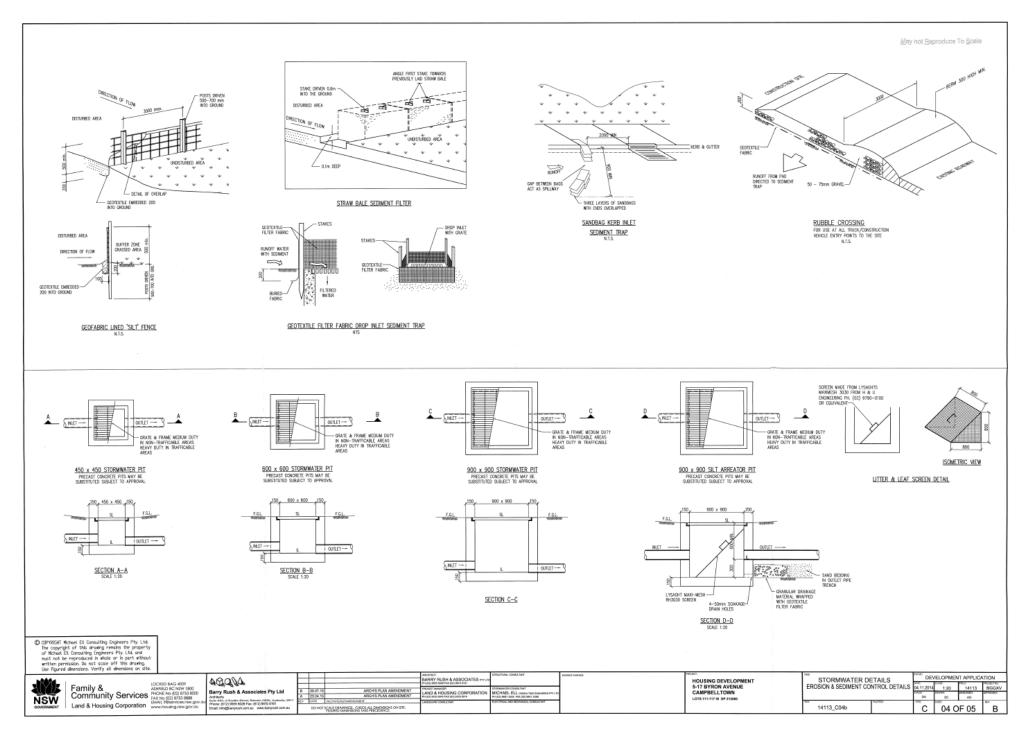

| "LA03 | * D                    |

## **EXTERIOR COLOUR SCHEME** HOUSING DEVELOPMENT 5-17 BYRON AVE, CAMPBELLTOWN Job No: BGGXV Wattyl "Astor White" Wattyl "Honey Honey" Wattyl "Cinnamon Quill" Painted Render, Front Door FC Panels, Front Door FC Panels Wattyl "Mange Tout" Front Door Bowral Bricks "Murray Grey" Face Brick 1 "Surfmist" Wattyl "Fossil Creek" Fascias, Barges, Mini Orb Cladding, Sun Metal post & beams, Sun shades, Front Door Shades "Satin Spanish Silver" Door and window frames "Shale Grey" Mini Orb Cladding, Metal picket fence, Metal Louvres, Privacy Screens "Windspray" Roofing, Gutters, Downpipes Bowral Bricks "Simmental Silver" Face Brick 2 FCL 93.27 FCL 90 27 EAST (BYRON AVE) ELEVATION



BARRY RUSH & ASSOCIATES PTY LTD